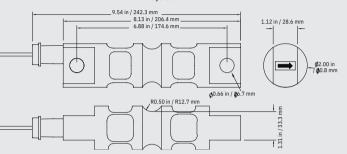

| ± 1% R.C.                      |  |
| Insulation Resistance                              | >5000 megohms<br>at 50 VDC     |  |
|                                                    |                                |  |

# **ENVIRONMENTAL DATA**

| <b>Temperature Compensation Range</b>     | -10°  | to    |
|-------------------------------------------|-------|-------|
| Operating Temperature Range               | +40°C | -20°  |
| <b>Construction &amp; Protection Code</b> | to -  | +50°C |

# CLDB2.5K - 2.500 lb / CLDB5K - 5.000 lb 1.25 in / 31.8 mm 1.22 in / 31.0 mm in / 31.8 mm FORCE DIRECTION 0.67 in / 17.1 mm

# **CLDB Series**

CenterPoint Stainless Steel Double-Ended Shear **Beam Load Cells** 



### CLDBR5K - 5,000 lb / CLDBR10K - 10,000 lb



#### CLDBR20K - 20,000 lb



### CLDBR30K - 30,000 lb / CLDBR50K - 50,000 lb









**CERTIFICATION** 

**VCAP CERTIFIED** Cardinal Scale has been formally audited and found to be fully compliant with the Verified Conformity Assessment Program (VCAP) administered by the National Type Evaluation Program (NTEP) of the National Conference on Weights and Measures (NCWM).

Cardinal Scale reserves the right to improve, enhance or modify features and specifications without prior notice. All registered trademarks are the property of their respective owners.

## **SOLD BY:**