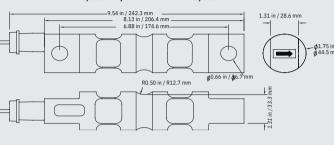

Output                                   | ± 1% R.C.                      |  |
| Insulation Resistance                              | >5000 megohms<br>at 50 VDC     |  |
|                                                    |                                |  |

# **ENVIRONMENTAL DATA**

| <b>Temperature Compensation Range</b>     | -10°  | to    |
|-------------------------------------------|-------|-------|
| Operating Temperature Range               | +40°C | -20°  |
| <b>Construction &amp; Protection Code</b> | to -  | +50°C |

# CLDB2.5K - 2.500 lb / CLDB5K - 5.000 lb 1.25 in / 31.8 mm 1.22 in / 31.0 mm in / 31.8 mm FORCE DIRECTION 0.67 in / 17.1 mm

# **CLDB Series**

CenterPoint Stainless Steel Double-Ended Shear **Beam Load Cells** 



### CLDBR5K - 5,000 lb / CLDBR10K - 10,000 lb



#### CLDBR20K - 20,000 lb



### CLDBR30K - 30,000 lb / CLDBR50K - 50,000 lb









**CERTIFICATION** 

**VCAP CERTIFIED** Cardinal Scale has been formally audited and found to be fully compliant with the Verified Conformity Assessment Program (VCAP) administered by the National Type Evaluation Program (NTEP) of the National Conference on Weights and Measures (NCWM).

Cardinal Scale reserves the right to improve, enhance or modify features and specifications without prior notice. All registered trademarks are the property of their respective owners.

## **SOLD BY:**