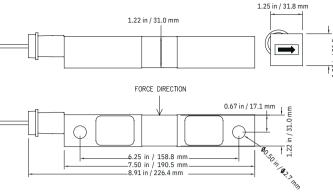

# CLDB2.5K - 2.500 lb / CLDB5K - 5.000 lb 1.25 in / 31.8 mm 1.22 in / 31.0 mm in / 31.8 mm FORCE DIRECTION 0.67 in / 17.1 mm