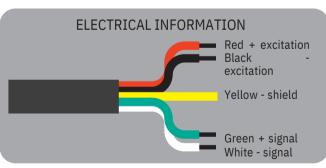

### ELECTRICAL DATA

| Rated Output                                       | $3 \pm 0.1\%$ mV/V             |  |
|----------------------------------------------------|--------------------------------|--|
| Excitation Voltage, Maximum                        | 15 VDC                         |  |
| Cable Length                                       | 30 ft / 9 m                    |  |
| <b>Terminal Resistance</b><br>Excitation<br>Signal | 804 ± 40 ohms<br>701 ± 10 ohms |  |
| Zero Load Output                                   | ± 1% R.C.                      |  |
| Insulation Resistance                              | >5000 megohms<br>at 50 VDC     |  |
|                                                    |                                |  |