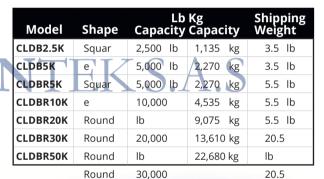

# **CLDB** Series

CenterPoint Stainless Steel Double-Ended Shear Beam Load Cells

Cardinal Scale's CenterPoint stainless steel load cells are heavy-capacity double-ended shear beam cells with center load design. They are a direct replacement for competitive load cells, and can be used in a variety of applications, including heavy-duty tank weighing systems. Capacities range from 2,500 to 50,000 lbs. Each load cell is furnished with a 30 ft / 9 m integral multi-conductor cable secured by strain relief.