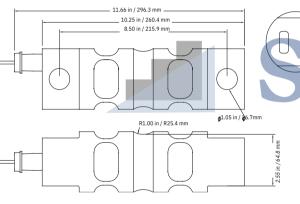

Insulation Resistance                              | >5000 megohms<br>at 50 VDC     |  |
|                                                    |                                |  |

# **ENVIRONMENTAL DATA**

| <b>Temperature Compensation Range</b>     | -10°  | to    |
|-------------------------------------------|-------|-------|
| Operating Temperature Range               | +40°C | -20°  |
| <b>Construction &amp; Protection Code</b> | to -  | +50°C |

# CLDB2.5K - 2.500 lb / CLDB5K - 5.000 lb 1.25 in / 31.8 mm 1.22 in / 31.0 mm in / 31.8 mm FORCE DIRECTION 0.67 in / 17.1 mm

# **CLDB Series**

CenterPoint Stainless Steel Double-Ended Shear **Beam Load Cells** 



### CLDBR5K - 5,000 lb / CLDBR10K - 10,000 lb



#### CLDBR20K - 20,000 lb



### CLDBR30K - 30,000 lb / CLDBR50K - 50,000 lb









**CERTIFICATION** 

**VCAP CERTIFIED** Cardinal Scale has been formally audited and found to be fully compliant with the Verified Conformity Assessment Program (VCAP) administered by the National Type Evaluation Program (NTEP) of the National Conference on Weights and Measures (NCWM).

Cardinal Scale reserves the right to improve, enhance or modify features and specifications without prior notice. All registered trademarks are the property of their respective owners.

## **SOLD BY:**